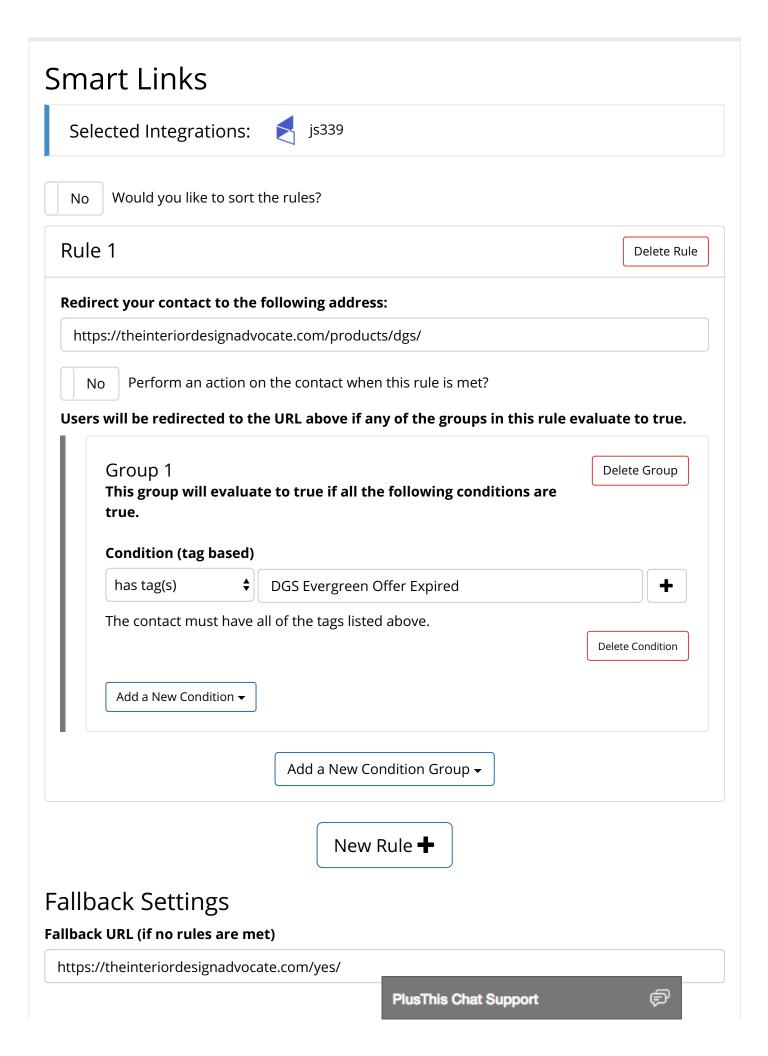

#### Rules

All rules contain a redirect URL, an action (optional), and one or more groups. Rules are evaluated in order from top to bottom. If a rule is evaluated as true, the contact will be redirected to the URL provided and the feature will run the action (if specified).

In order for a rule to be evaluated as true, one of the groups inside that rule must be true. It can be any of the groups within that rule.

### **Groups**

Each group contains one or more conditions. In order for the group to be evaluated as true, **all** of the conditions must be true. Groups are evaluated in order from top to bottom. If any of the groups evaluate to true, the rule will evaluate to true.

#### **Conditions**

Conditions contain the parameters for whatever comparison it is you want to accomplish with the contact. There are five you can choose from:

- Field values Based on a value in a field.
- Tags Based on whether or not a contact record has a tag(s) on their record.
- Email status Based on the "Opt" status of a contact's email address.
- Date Based on whether or not the date the contact clicked on a link is before, same as, or after the date found in a field, a specific date, the date a tag was applied, or the date the contact record was created.
- Number of applied tags Based on the number of records a specific tag is applied to.